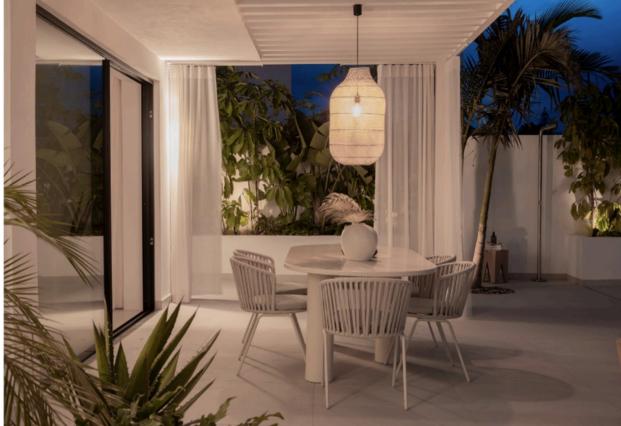

A minimalist staircase descends to the lower floor, where the living room, dining area, kitchen, and an additional bedroom and bathroom unfold seamlessly. The living space opens onto a terrace with a marble infinity pool, offering a serene spot to admire the mountain views. With its clean lines and versatile layout, the villa offers the flexibility to configure the space to suit any lifestyle preferences, whether you prefer five bedrooms or wish to transform one into a cinema, gym, or other creative space.

Every detail within the villa reflects a commitment to sophistication and comfort. Noble materials such as marble and wood are combined in an ethereal palette, creating an atmosphere of timeless elegance. A fireplace and underfloor heating ensure warmth during the winter months, while central air conditioning provides relief on hot summer days.