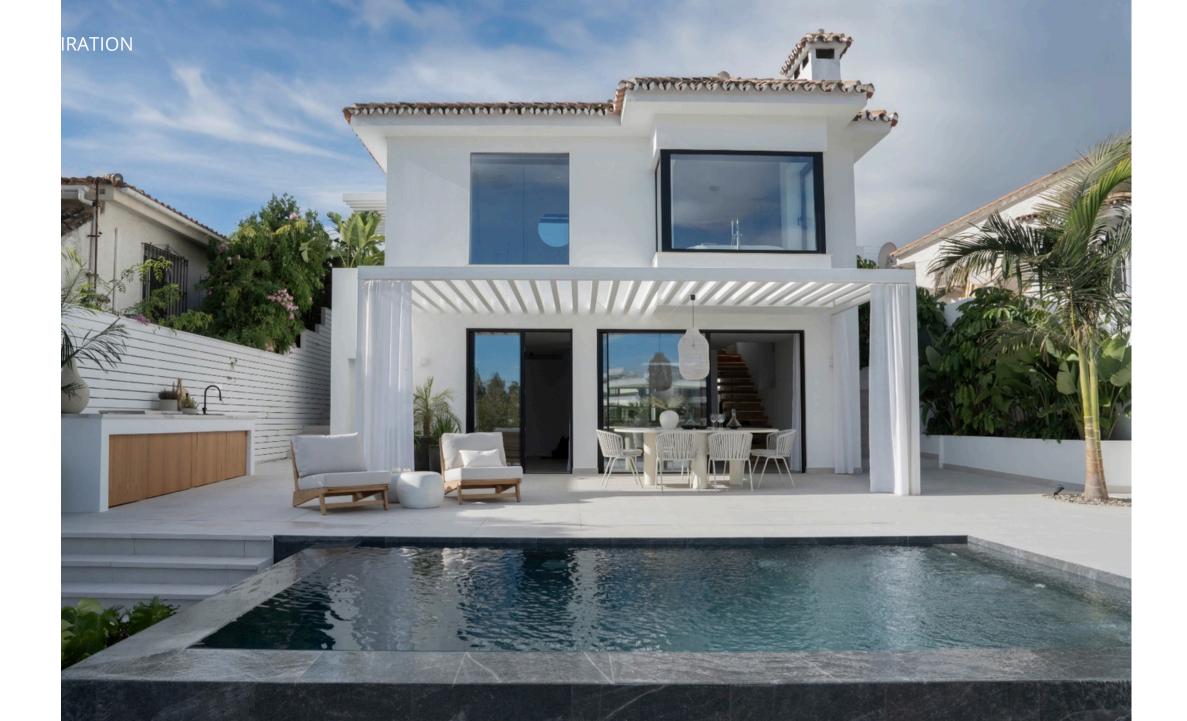

Villa Ama is one of the last available villas in Nueva Andalucia in brand new condition, featuring sea views and a private pool. This stunning, sophisticated residence includes a self-contained annex, making it ideal for investment or rental purposes. Nestled in the picturesque landscape of lower Nueva Andalucía, the villa spans two floors with expansive windows and inviting terraces that provide breathtaking views of La Concha and the Mediterranean Sea.

A minimalist staircase descends to the lower floor, where the living room, dining area, kitchen, and an additional bedroom and bathroom unfold seamlessly. The living space opens onto a terrace with a marble infinity pool, offering a serene spot to admire the mountain views. With its clean lines and versatile layout, the villa offers the flexibility to configure the space to suit any lifestyle preferences, whether you prefer five bedrooms or wish to transform one into a cinema, gym, or other creative space.