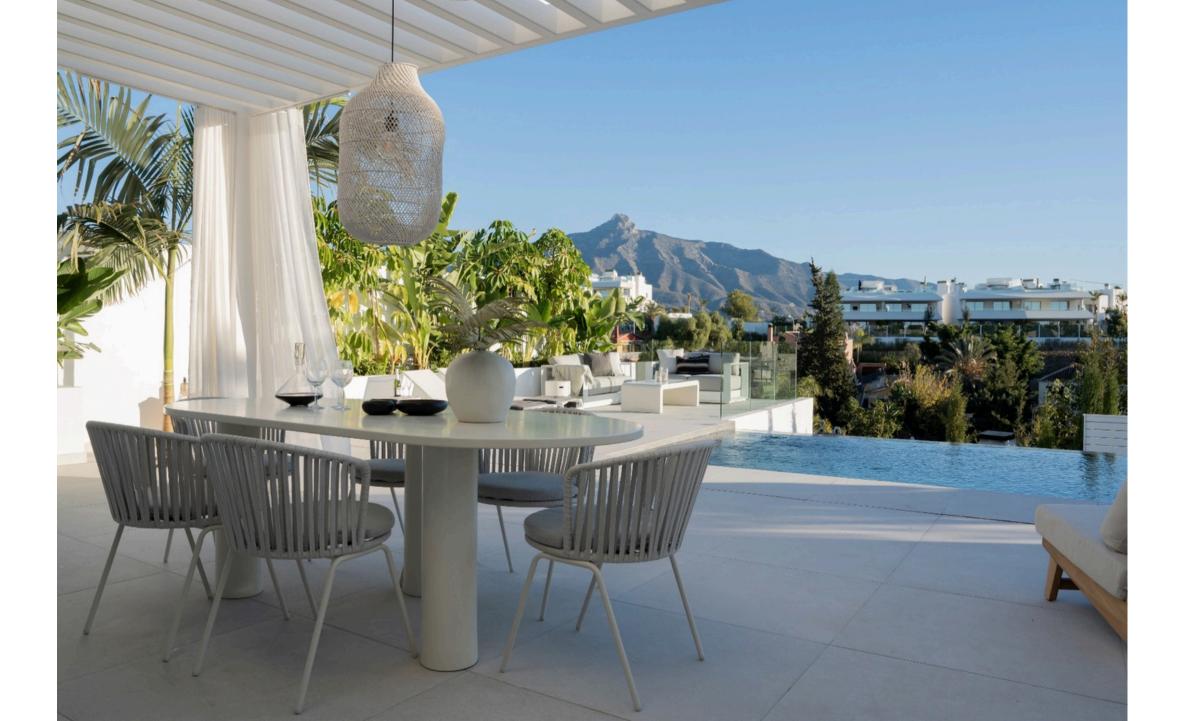

A minimalist staircase descends to the lower floor, where the living room, dining area, kitchen, and an additional bedroom and bathroom unfold seamlessly. The living space opens onto a terrace with a marble infinity pool, offering a serene spot to admire the mountain views. With its clean lines and versatile layout, the villa offers the flexibility to configure the space to suit any lifestyle preferences, whether you prefer five bedrooms or wish to transform one into a cinema, gym, or other creative space.

## Features

- •Sea & mountain views
- •Private pool
- Rooftop terrace
- •Close to amenities & golf courses
- •Close to the beach
- •Underfloor heating (bathrooms)
- •Possible to add cinema room, spa area or gym
- •1 parking space