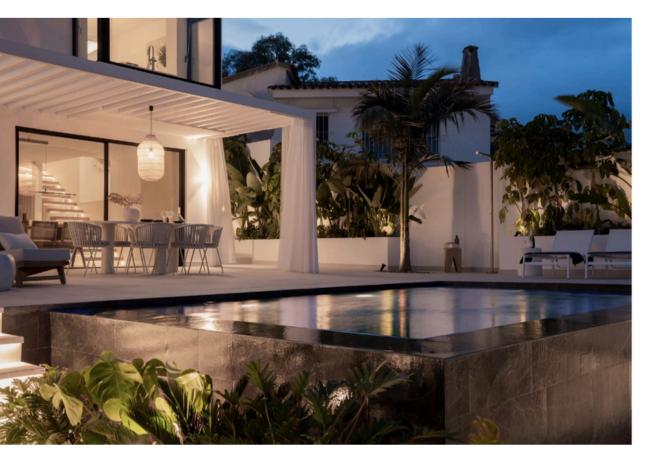

Villa Ama is one of the last available villas in Nueva Andalucia in brand new condition, featuring sea views and a private pool. This stunning, sophisticated residence includes a self-contained annex, making it ideal for investment or rental purposes. Nestled in the picturesque landscape of lower Nueva Andalucía, the villa spans two floors with expansive windows and inviting terraces that provide breathtaking views of La Concha and the Mediterranean Sea.

A minimalist staircase descends to the lower floor, where the living room, dining area, kitchen, and an additional bedroom and bathroom unfold seamlessly. The living space opens onto a terrace with a marble infinity pool, offering a serene spot to admire the mountain views. With its clean lines and versatile layout, the villa offers the flexibility to configure the space to suit any lifestyle preferences, whether you prefer five bedrooms or wish to transform one into a cinema, gym, or other creative space.

## Features

- •Sea & mountain views
- •Private pool
- Rooftop terrace
- •Close to amenities & golf courses
- •Close to the beach
- •Underfloor heating (bathrooms)
- •Possible to add cinema room, spa area or gym
- •1 parking space