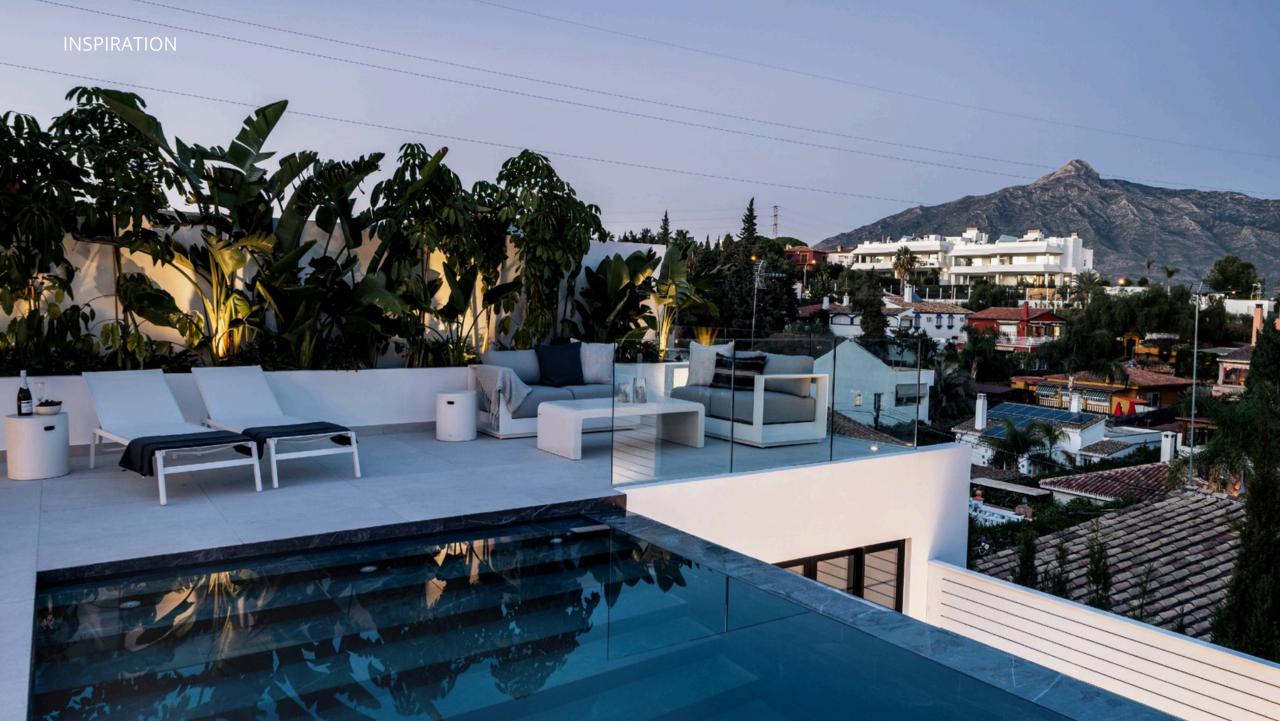

## Features

- •Sea & mountain views
- •Private pool
- Rooftop terrace
- •Close to amenities & golf courses
- •Close to the beach
- •Underfloor heating (bathrooms)
- •Possible to add cinema room, spa area or gym
- •1 parking space