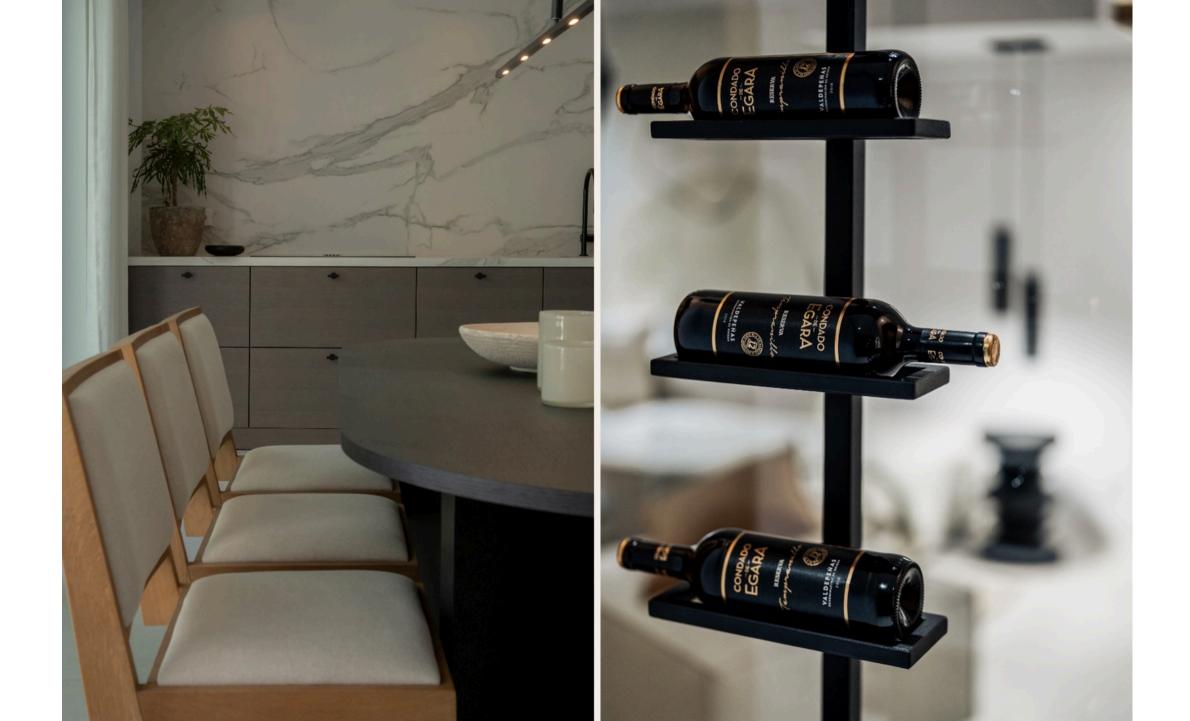

Every detail within the villa reflects a commitment to sophistication and comfort. Noble materials such as marble and wood are combined in an ethereal palette, creating an atmosphere of timeless elegance. A fireplace and underfloor heating ensure warmth during the winter months, while central air conditioning provides relief on hot summer days.