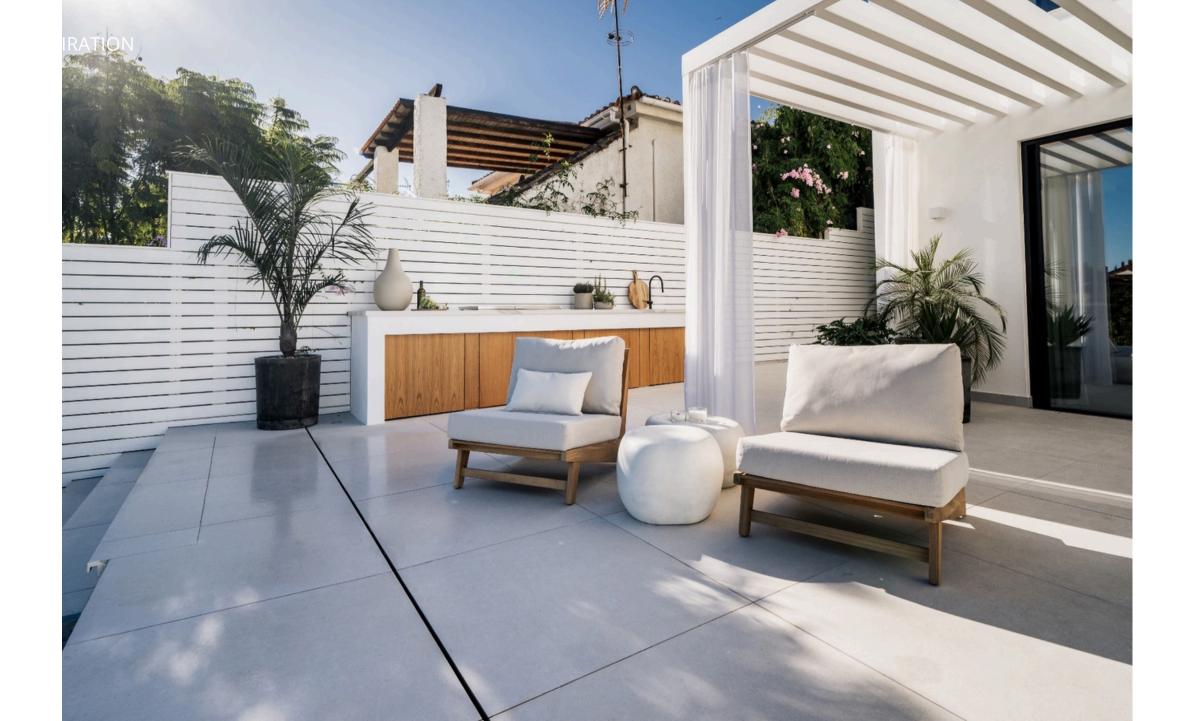

Upon entering the property, a welcoming courtyard provides access to both the main villa and a separate guesthouse, complete with its own terrace and outdoor shower—perfect for shared moments and private retreats. The villa's entrance opens to a spacious foyer, leading to the rest of the house. On this level, you'll find a reception toilet, the master bedroom, and a second en-suite bedroom.

Every detail within the villa reflects a commitment to sophistication and comfort. Noble materials such as marble and wood are combined in an ethereal palette, creating an atmosphere of timeless elegance. A fireplace and underfloor heating ensure warmth during the winter months, while central air conditioning provides relief on hot summer days.