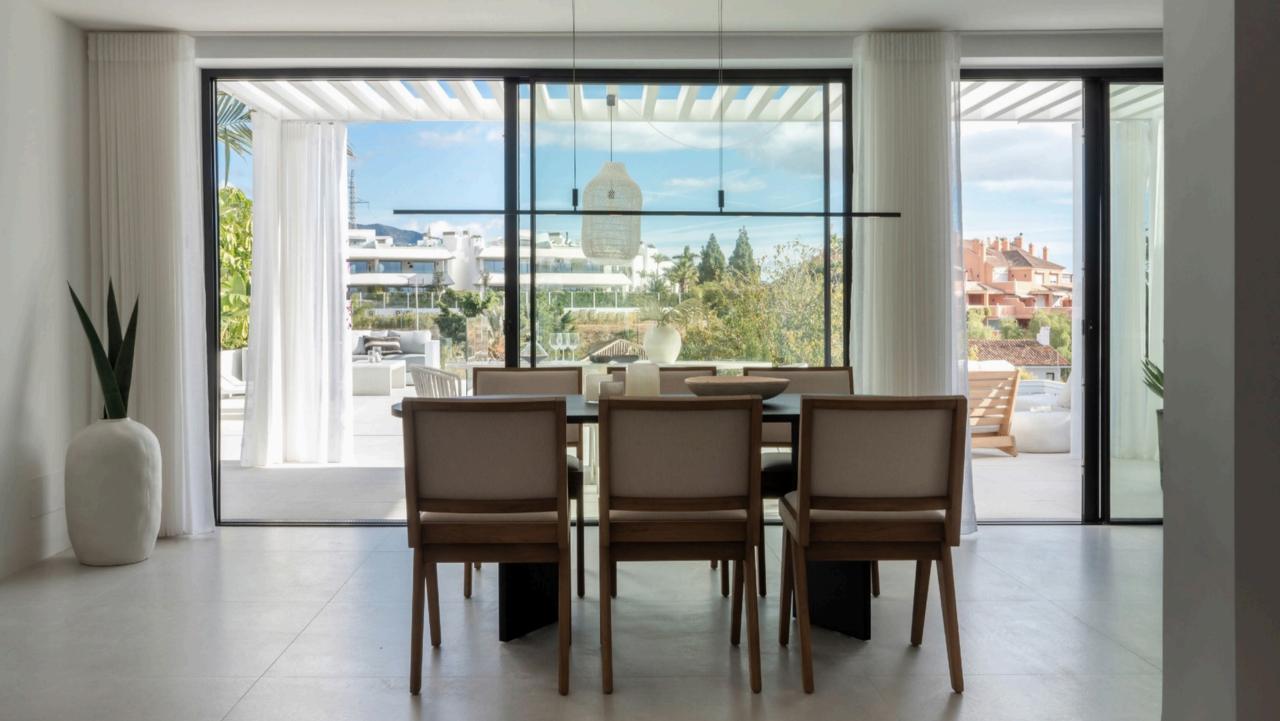

A minimalist staircase descends to the lower floor, where the living room, dining area, kitchen, and an additional bedroom and bathroom unfold seamlessly. The living space opens onto a terrace with a marble infinity pool, offering a serene spot to admire the mountain views. With its clean lines and versatile layout, the villa offers the flexibility to configure the space to suit any lifestyle preferences, whether you prefer five bedrooms or wish to transform one into a cinema, gym, or other creative space.

Every detail within the villa reflects a commitment to sophistication and comfort. Noble materials such as marble and wood are combined in an ethereal palette, creating an atmosphere of timeless elegance. A fireplace and underfloor heating ensure warmth during the winter months, while central air conditioning provides relief on hot summer days.