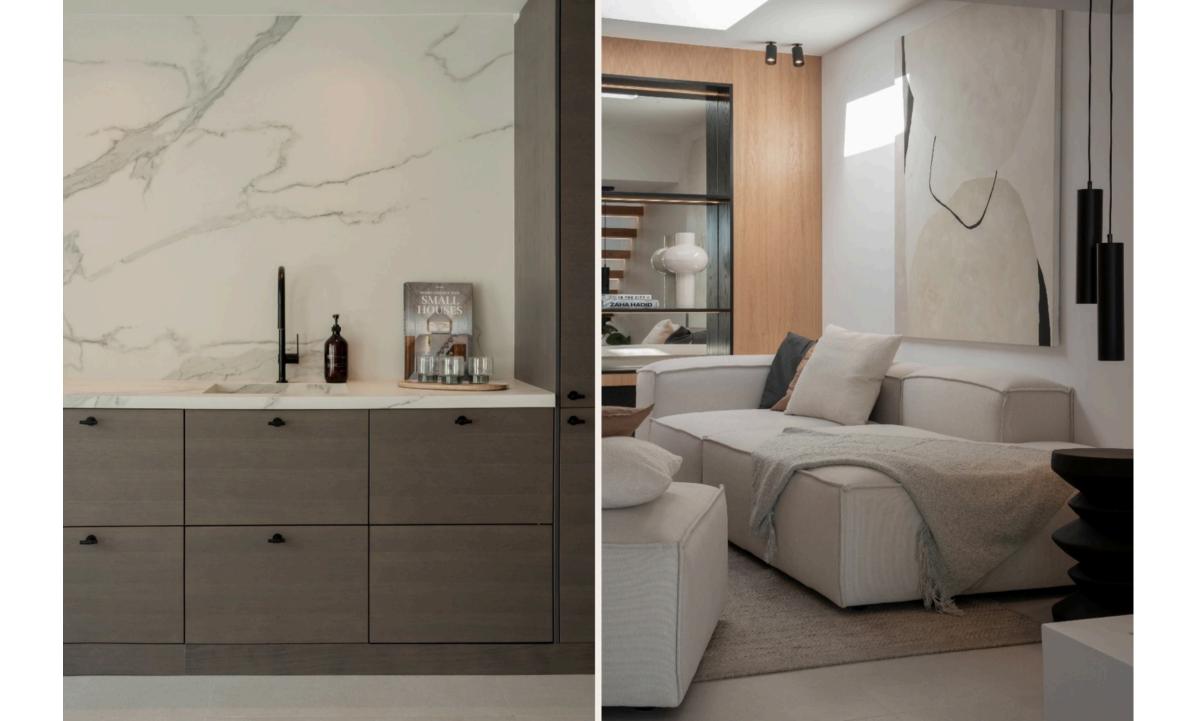

A minimalist staircase descends to the lower floor, where the living room, dining area, kitchen, and an additional bedroom and bathroom unfold seamlessly. The living space opens onto a terrace with a marble infinity pool, offering a serene spot to admire the mountain views. With its clean lines and versatile layout, the villa offers the flexibility to configure the space to suit any lifestyle preferences, whether you prefer five bedrooms or wish to transform one into a cinema, gym, or other creative space.

Every detail within the villa reflects a commitment to sophistication and comfort. Noble materials such as marble and wood are combined in an ethereal palette, creating an atmosphere of timeless elegance. A fireplace and underfloor heating ensure warmth during the winter months, while central air conditioning provides relief on hot summer days.