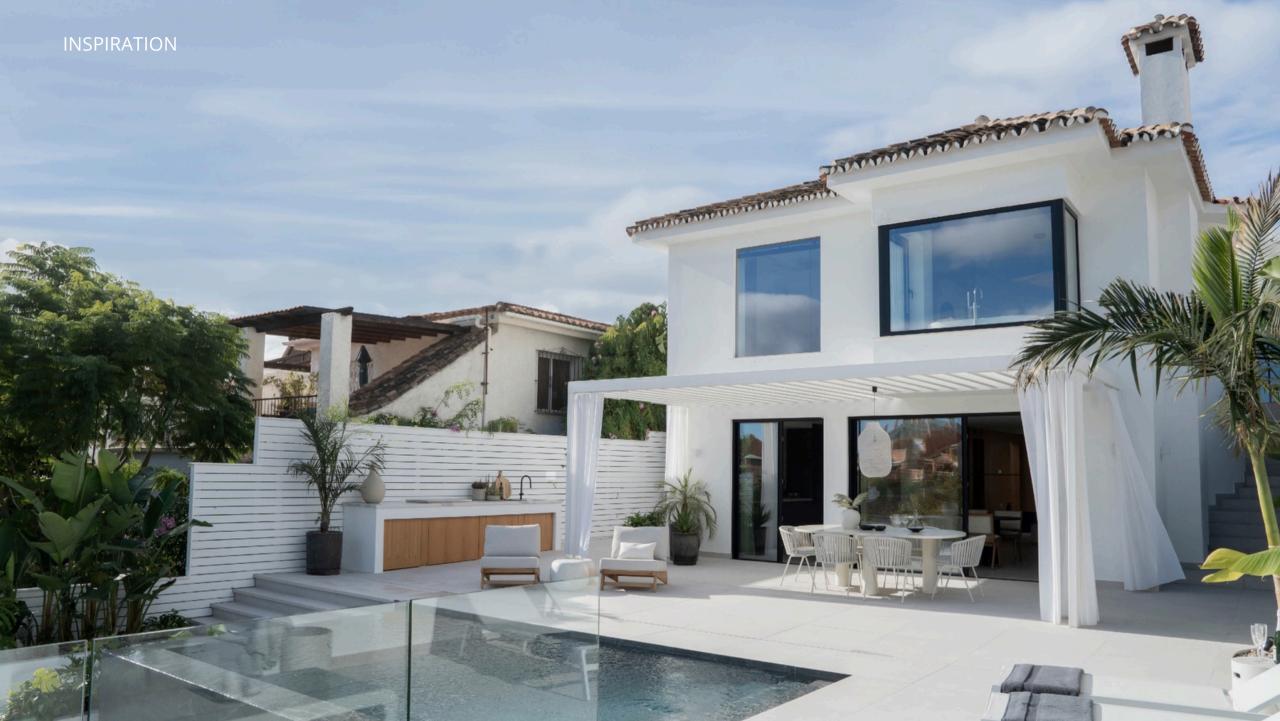

Villa Ama is one of the last available villas in Nueva Andalucia in brand new condition, featuring sea views and a private pool. This stunning, sophisticated residence includes a self-contained annex, making it ideal for investment or rental purposes. Nestled in the picturesque landscape of lower Nueva Andalucía, the villa spans two floors with expansive windows and inviting terraces that provide breathtaking views of La Concha and the Mediterranean Sea.

A minimalist staircase descends to the lower floor, where the living room, dining area, kitchen, and an additional bedroom and bathroom unfold seamlessly. The living space opens onto a terrace with a marble infinity pool, offering a serene spot to admire the mountain views. With its clean lines and versatile layout, the villa offers the flexibility to configure the space to suit any lifestyle preferences, whether you prefer five bedrooms or wish to transform one into a cinema, gym, or other creative space.