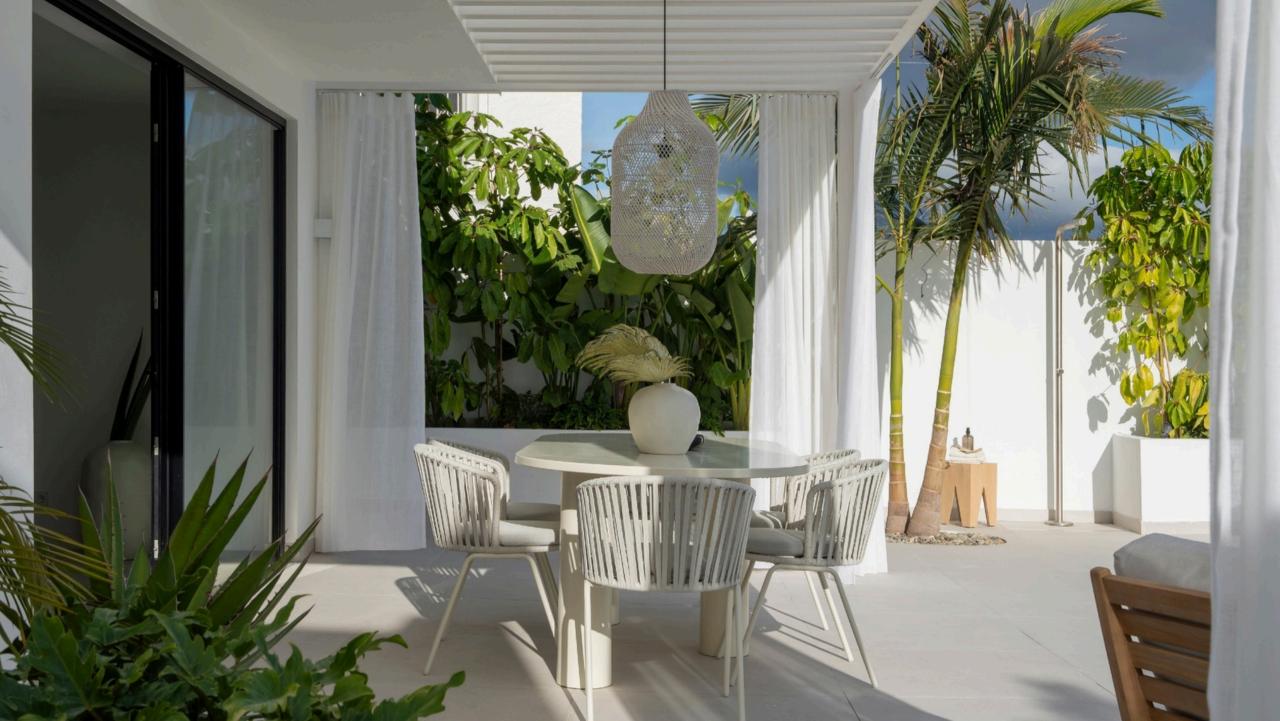

Upon entering the property, a welcoming courtyard provides access to both the main villa and a separate guesthouse, complete with its own terrace and outdoor shower—perfect for shared moments and private retreats. The villa's entrance opens to a spacious foyer, leading to the rest of the house. On this level, you'll find a reception toilet, the master bedroom, and a second en-suite bedroom.

## Features

- •Sea & mountain views
- •Private pool
- Rooftop terrace
- •Close to amenities & golf courses
- •Close to the beach
- •Underfloor heating (bathrooms)
- •Possible to add cinema room, spa area or gym
- •1 parking space