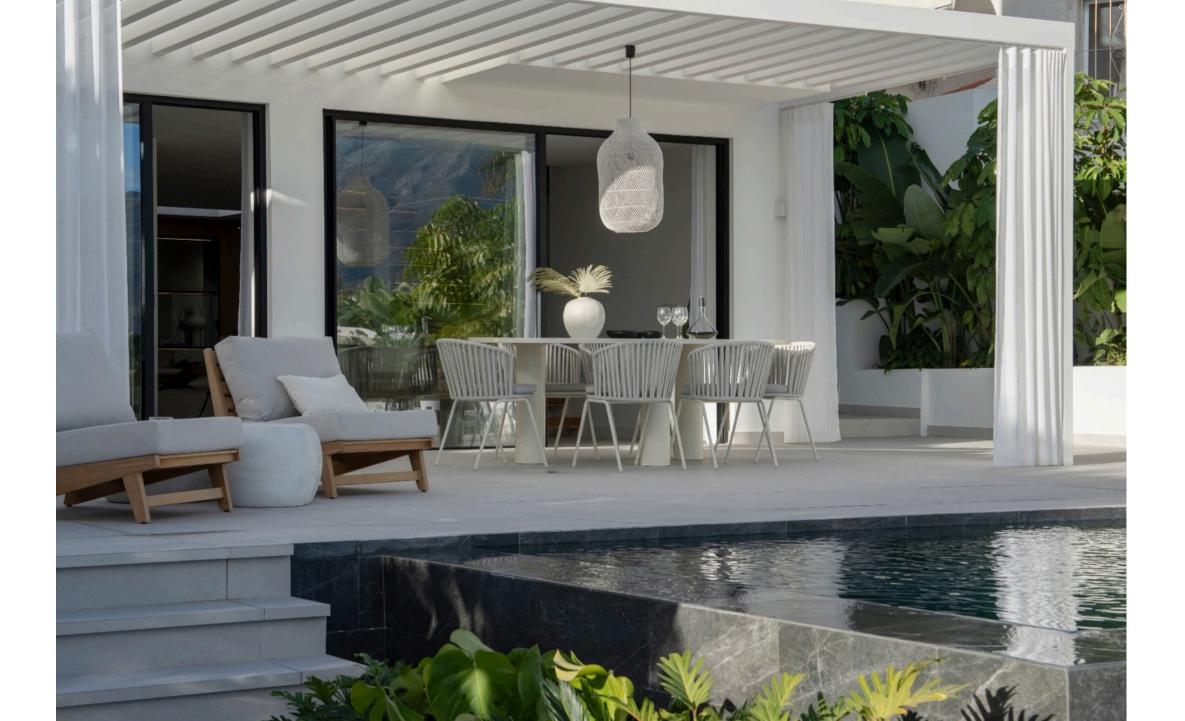

A minimalist staircase descends to the lower floor, where the living room, dining area, kitchen, and an additional bedroom and bathroom unfold seamlessly. The living space opens onto a terrace with a marble infinity pool, offering a serene spot to admire the mountain views. With its clean lines and versatile layout, the villa offers the flexibility to configure the space to suit any lifestyle preferences, whether you prefer five bedrooms or wish to transform one into a cinema, gym, or other creative space.

Every detail within the villa reflects a commitment to sophistication and comfort. Noble materials such as marble and wood are combined in an ethereal palette, creating an atmosphere of timeless elegance. A fireplace and underfloor heating ensure warmth during the winter months, while central air conditioning provides relief on hot summer days.

## Features

- •Sea & mountain views
- •Private pool
- Rooftop terrace
- •Close to amenities & golf courses
- •Close to the beach
- •Underfloor heating (bathrooms)
- •Possible to add cinema room, spa area or gym
- •1 parking space