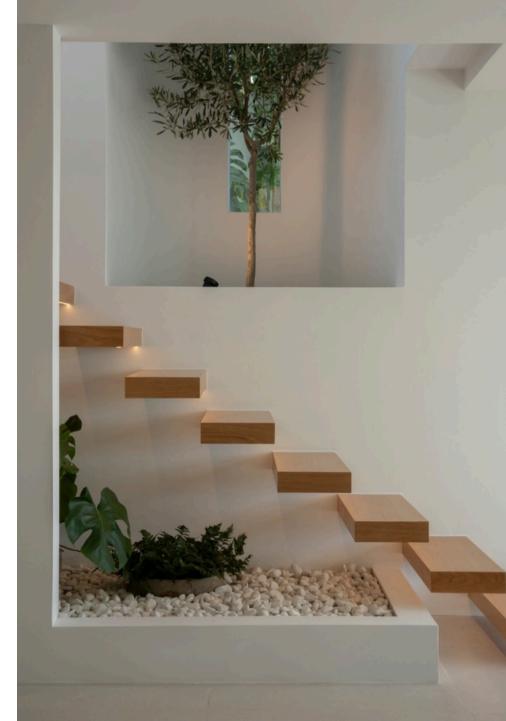

A minimalist staircase descends to the lower floor, where the living room, dining area, kitchen, and an additional bedroom and bathroom unfold seamlessly. The living space opens onto a terrace with a marble infinity pool, offering a serene spot to admire the mountain views. With its clean lines and versatile layout, the villa offers the flexibility to configure the space to suit any lifestyle preferences, whether you prefer five bedrooms or wish to transform one into a cinema, gym, or other creative space.

Every detail within the villa reflects a commitment to sophistication and comfort. Noble materials such as marble and wood are combined in an ethereal palette, creating an atmosphere of timeless elegance. A fireplace and underfloor heating ensure warmth during the winter months, while central air conditioning provides relief on hot summer days.