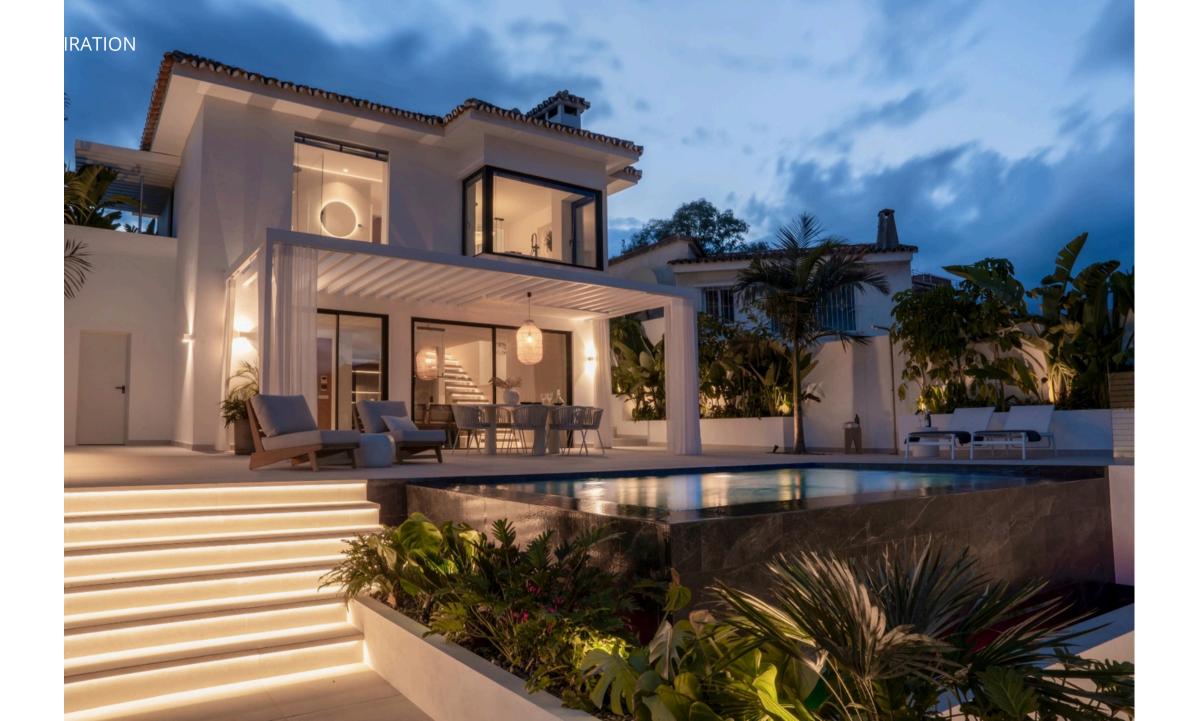

Villa Ama is one of the last available villas in Nueva Andalucia in brand new condition, featuring sea views and a private pool. This stunning, sophisticated residence includes a self-contained annex, making it ideal for investment or rental purposes. Nestled in the picturesque landscape of lower Nueva Andalucía, the villa spans two floors with expansive windows and inviting terraces that provide breathtaking views of La Concha and the Mediterranean Sea.

A minimalist staircase descends to the lower floor, where the living room, dining area, kitchen, and an additional bedroom and bathroom unfold seamlessly. The living space opens onto a terrace with a marble infinity pool, offering a serene spot to admire the mountain views. With its clean lines and versatile layout, the villa offers the flexibility to configure the space to suit any lifestyle preferences, whether you prefer five bedrooms or wish to transform one into a cinema, gym, or other creative space.

## Features

- •Sea & mountain views
- •Private pool
- Rooftop terrace
- •Close to amenities & golf courses
- •Close to the beach
- •Underfloor heating (bathrooms)
- •Possible to add cinema room, spa area or gym
- •1 parking space