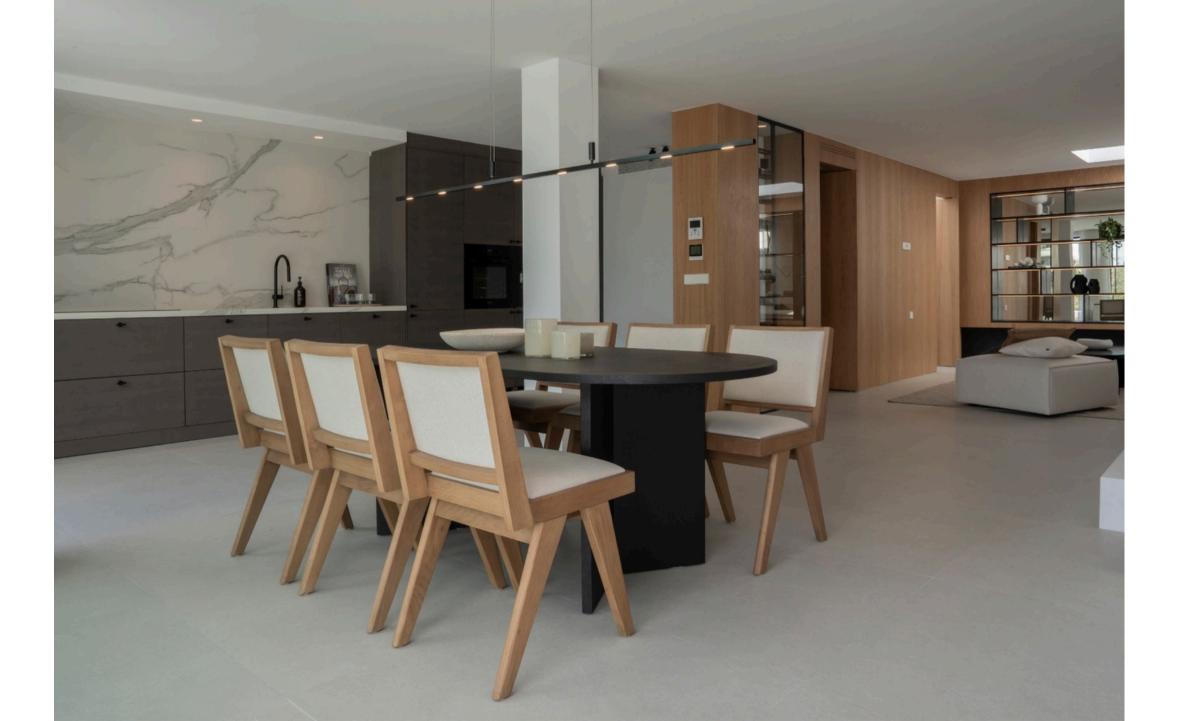

A minimalist staircase descends to the lower floor, where the living room, dining area, kitchen, and an additional bedroom and bathroom unfold seamlessly. The living space opens onto a terrace with a marble infinity pool, offering a serene spot to admire the mountain views. With its clean lines and versatile layout, the villa offers the flexibility to configure the space to suit any lifestyle preferences, whether you prefer five bedrooms or wish to transform one into a cinema, gym, or other creative space.

Every detail within the villa reflects a commitment to sophistication and comfort. Noble materials such as marble and wood are combined in an ethereal palette, creating an atmosphere of timeless elegance. A fireplace and underfloor heating ensure warmth during the winter months, while central air conditioning provides relief on hot summer days.