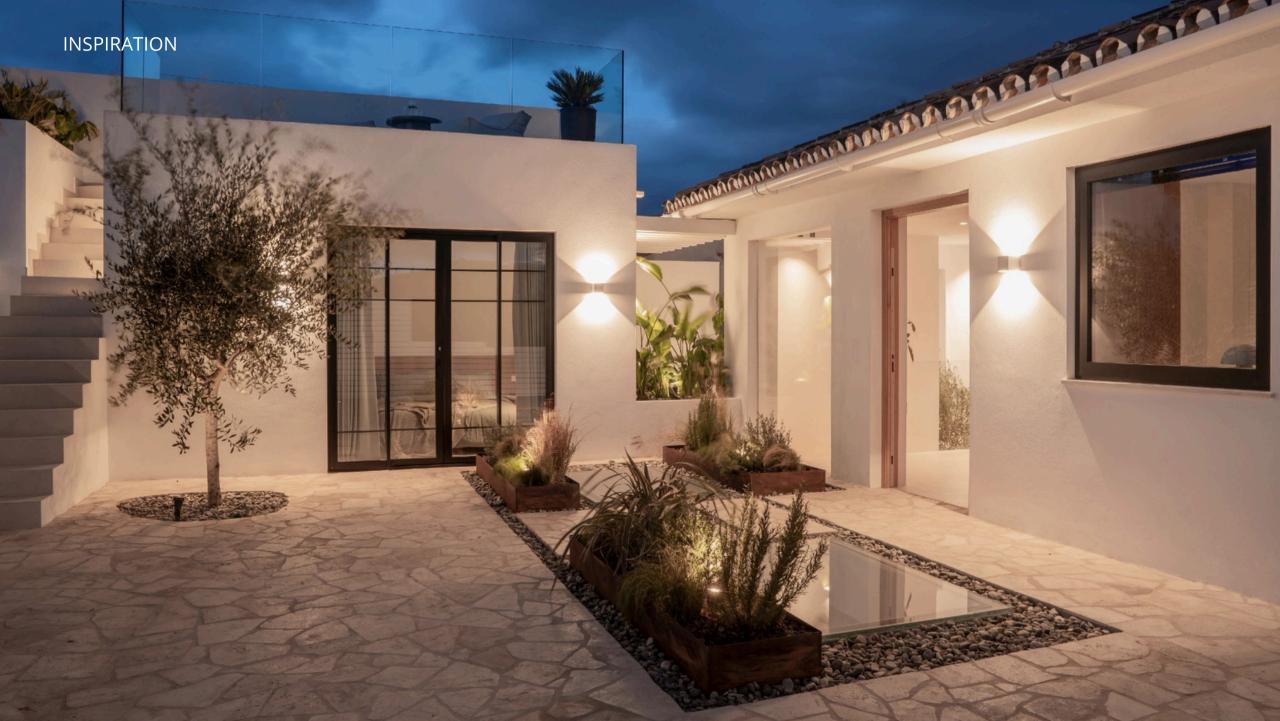

Upon entering the property, a welcoming courtyard provides access to both the main villa and a separate guesthouse, complete with its own terrace and outdoor shower—perfect for shared moments and private retreats. The villa's entrance opens to a spacious foyer, leading to the rest of the house. On this level, you'll find a reception toilet, the master bedroom, and a second en-suite bedroom.